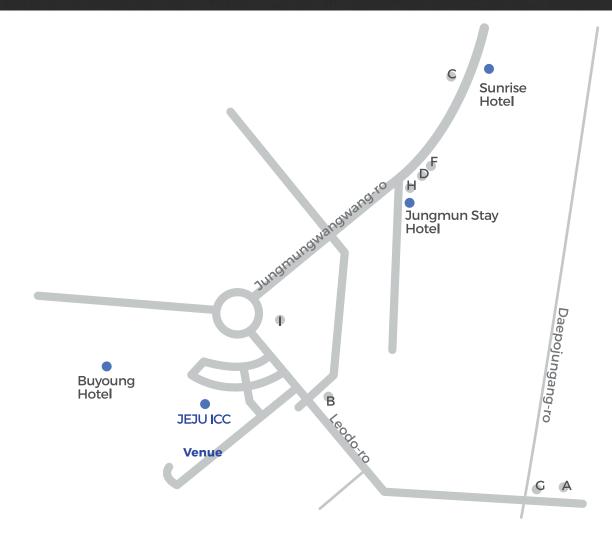

## ISEST · VarSITI · SCOSTEP

- A Grilled Pork Belly https://store.naver.com/restaurants/detail?id=34510544
- B Bibimbap https://store.naver.com/restaurants/detail?id=13444885
- C Braised Fish https://store.naver.com/restaurants/detail?id=11576398
- D Korean Chinese Restaurant (9/19 close) https://store.naver.com/restaurants/detail?id=712904273
- E Italian Restaurant http://www.iccjeju.co.kr/EN/Facilities/Restaurant
- F Italian Restaurant https://store.naver.com/restaurants/detail?id=34857291
- **G** Noodle https://store.naver.com/restaurants/detail?id=37045940
- H Pub (Beer) https://store.naver.com/restaurants/detail?id=38426074
- I Korean and Japanese Restaurant http://www.seaes.co.kr/eng/dining/cataract.asp

\* All the restaurant are within 1km from the Venue (JEJU ICC).

<sup>\*</sup> Only Korean website is available. If you cannot read Korean, please use google translate: https://translate.google.com/